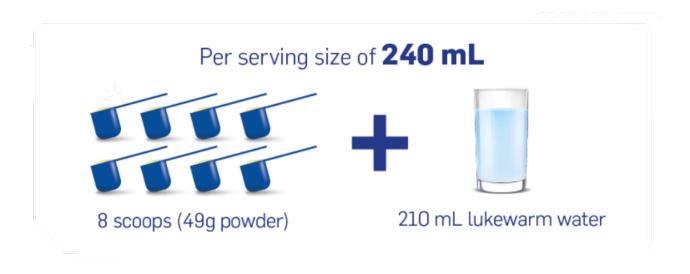

## **How to Prepare**

1-2 servings per day for pregnancy and lactating, or as per instructed by your healthcare professional.