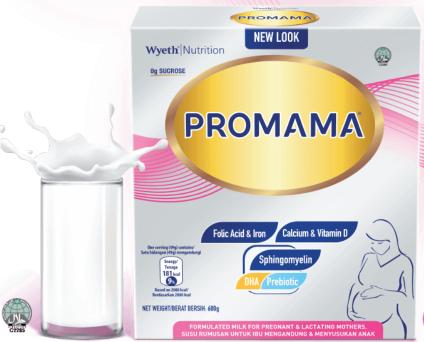

## **Congratulations on Your Pregnancy!**

With the remarkable journey that you're going through, it is important to ensure that you provide a good foundation for your ever-growing little one with specialised nutrition right from the start. The brand new PROMAMA is a formulated milk designed to support women during pregnancy and lactation to meet their extra nutritional needs.

#### Maternal nutrition is important to give you and your child a head start from pregnancy, to have every possibility in future

- Brand New PROMAMA is now with **A2 Milk Protein**, gentle to your tummies<sup>4</sup>.
- With **Sphingomyelin, DHA** and **Choline** to support your child's early development<sup>1-3</sup>.
- **High in Folic Acid, Calcium** and **Vitamin D** to support your growing little one
- Low in Glycemic Index (GI)

#### **Growth & Development**

High in Folic Acid, Calcium & Vitamin D

0% Sucrose & 84% Lower in Fat\*

#### **Cognitive Development**

Sphingomyelin, DHA & Choline

<sup>^</sup> Compared among key brands of formulated milk for pregnant and lactating mothers (as of March, 2021).

<sup>\*</sup>Lower fat content (4.2g/100g) compared to instant full cream milk powder (26.6g/100g). Based on Nutrient Composition of Malaysian Foods 1997.