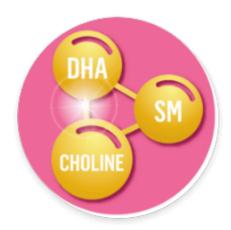

#### **Cognitive Development**

Sphingomyelin, DHA & Choline

<sup>^</sup> Compared among key brands of formulated milk for pregnant and lactating mothers (as of March, 2021).

<sup>\*</sup>Lower fat content (4.2g/100g) compared to instant full cream milk powder (26.6g/100g). Based on Nutrient Composition of Malaysian Foods 1997.